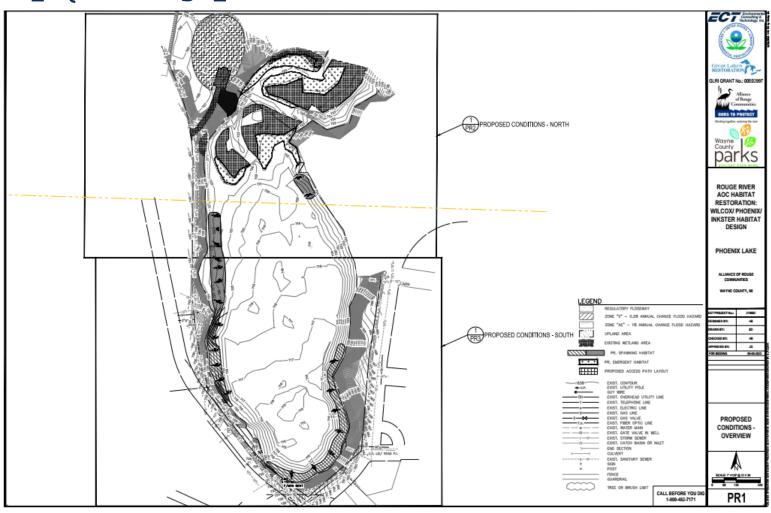

# > Skrhql{#shvljq

- > Ilvk# #Z logdih#Kdelwdw
  - Fish Spawning
    - Substrate and aquatic vegetation for egg-laying
  - Fish Nursery
  - Fish Cover
    - Nursery cover and feeding for Larval and juvenile
    - Escape predators
    - Attachment surfaces for foraging
    - Predator ambush
  - Turtle and Waterfowl Loafing
  - Nearshore and Aquatic Plantings help Insect Diversity

## > Vsdz qlqj#Kdelwdw

> Fryhu#Kdelwdw

> Wxuwdn#dqg#Z dwhuirzd# Ordilqj