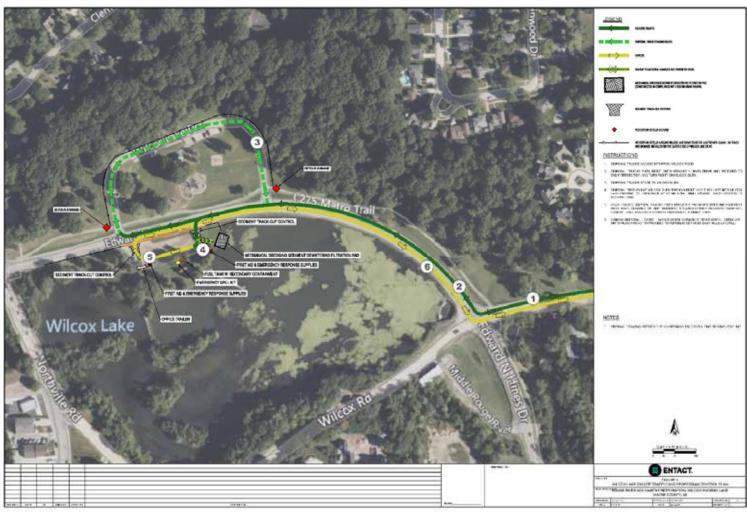

# > Z ldr{#Ghvljq

## > Frqvwxfwlrq#Jfkhgxdn#)Z ldfr{

| Task Name                                   | Duration | Start       | Finish      | March   May   N.   April   May   N.   April   3/3   3/10 3/17 3/24 3/31  4/7   4/14 4/21 4/25  5/5   5/12 5/19 5/26  6                                                                                                                                                                                                                                                                                                                                                                                                                                                                                                                                                                                                                                                                                                                                                                                                                                                                                                                                                                                                                                                                                                                                                                                                                                                                                                                                                                                                                                                                                                                                                                                                                                                                                                                                                                                                                                                                                                                                                                                                         |
|---------------------------------------------|----------|-------------|-------------|--------------------------------------------------------------------------------------------------------------------------------------------------------------------------------------------------------------------------------------------------------------------------------------------------------------------------------------------------------------------------------------------------------------------------------------------------------------------------------------------------------------------------------------------------------------------------------------------------------------------------------------------------------------------------------------------------------------------------------------------------------------------------------------------------------------------------------------------------------------------------------------------------------------------------------------------------------------------------------------------------------------------------------------------------------------------------------------------------------------------------------------------------------------------------------------------------------------------------------------------------------------------------------------------------------------------------------------------------------------------------------------------------------------------------------------------------------------------------------------------------------------------------------------------------------------------------------------------------------------------------------------------------------------------------------------------------------------------------------------------------------------------------------------------------------------------------------------------------------------------------------------------------------------------------------------------------------------------------------------------------------------------------------------------------------------------------------------------------------------------------------|
| Mobilize to Wilcox Lake                     | 10 days  | Mon 3/11/2  | Fri 3/22/24 | The state of the s |
| Site Prepration                             | 16 days  | Mon 3/11/2/ | Mon 4/1/24  |                                                                                                                                                                                                                                                                                                                                                                                                                                                                                                                                                                                                                                                                                                                                                                                                                                                                                                                                                                                                                                                                                                                                                                                                                                                                                                                                                                                                                                                                                                                                                                                                                                                                                                                                                                                                                                                                                                                                                                                                                                                                                                                                |
| Woody invasive Management                   | 7 days   | Wed 3/13/2  | Thu 3/21/24 |                                                                                                                                                                                                                                                                                                                                                                                                                                                                                                                                                                                                                                                                                                                                                                                                                                                                                                                                                                                                                                                                                                                                                                                                                                                                                                                                                                                                                                                                                                                                                                                                                                                                                                                                                                                                                                                                                                                                                                                                                                                                                                                                |
| Deep Water Habitat & Sand Spawning Dredging | 17 days  | Tue 4/2/24  | Wed 4/24/24 | <u> </u>                                                                                                                                                                                                                                                                                                                                                                                                                                                                                                                                                                                                                                                                                                                                                                                                                                                                                                                                                                                                                                                                                                                                                                                                                                                                                                                                                                                                                                                                                                                                                                                                                                                                                                                                                                                                                                                                                                                                                                                                                                                                                                                       |
| Sediment Disposal Trucking                  | 15 days  | Tue 4/2/24  | Tue 4/23/24 | <b>—</b>                                                                                                                                                                                                                                                                                                                                                                                                                                                                                                                                                                                                                                                                                                                                                                                                                                                                                                                                                                                                                                                                                                                                                                                                                                                                                                                                                                                                                                                                                                                                                                                                                                                                                                                                                                                                                                                                                                                                                                                                                                                                                                                       |
| In Lake Habitat Construction                | 8 days   | Tue 4/23/24 | Fri 5/3/24  | <u> </u>                                                                                                                                                                                                                                                                                                                                                                                                                                                                                                                                                                                                                                                                                                                                                                                                                                                                                                                                                                                                                                                                                                                                                                                                                                                                                                                                                                                                                                                                                                                                                                                                                                                                                                                                                                                                                                                                                                                                                                                                                                                                                                                       |
| Sand Spawning Bed Placement                 | 2 days   | Tue 4/23/24 | Thu 4/25/24 | *                                                                                                                                                                                                                                                                                                                                                                                                                                                                                                                                                                                                                                                                                                                                                                                                                                                                                                                                                                                                                                                                                                                                                                                                                                                                                                                                                                                                                                                                                                                                                                                                                                                                                                                                                                                                                                                                                                                                                                                                                                                                                                                              |
| Rock Pile Placement                         | 1 day    | Thu 4/25/24 | Fri 4/26/24 | +                                                                                                                                                                                                                                                                                                                                                                                                                                                                                                                                                                                                                                                                                                                                                                                                                                                                                                                                                                                                                                                                                                                                                                                                                                                                                                                                                                                                                                                                                                                                                                                                                                                                                                                                                                                                                                                                                                                                                                                                                                                                                                                              |
| Boulder Cluster and Habita Log Placement    | 5 days   | Fri 4/26/24 | Fri 5/3/24  | <u> </u>                                                                                                                                                                                                                                                                                                                                                                                                                                                                                                                                                                                                                                                                                                                                                                                                                                                                                                                                                                                                                                                                                                                                                                                                                                                                                                                                                                                                                                                                                                                                                                                                                                                                                                                                                                                                                                                                                                                                                                                                                                                                                                                       |
| Shoreline Habitat Construction              | 10 days  | Fri 5/3/24  | Fri 5/17/24 | -                                                                                                                                                                                                                                                                                                                                                                                                                                                                                                                                                                                                                                                                                                                                                                                                                                                                                                                                                                                                                                                                                                                                                                                                                                                                                                                                                                                                                                                                                                                                                                                                                                                                                                                                                                                                                                                                                                                                                                                                                                                                                                                              |
| Log Root Wad                                | 5 days   | Fri 5/3/24  | Fri 5/10/24 | <b>*</b>                                                                                                                                                                                                                                                                                                                                                                                                                                                                                                                                                                                                                                                                                                                                                                                                                                                                                                                                                                                                                                                                                                                                                                                                                                                                                                                                                                                                                                                                                                                                                                                                                                                                                                                                                                                                                                                                                                                                                                                                                                                                                                                       |
| Aquatic Planting Areas                      | 5 days   | Fri 5/10/24 | Fri 5/17/24 | *                                                                                                                                                                                                                                                                                                                                                                                                                                                                                                                                                                                                                                                                                                                                                                                                                                                                                                                                                                                                                                                                                                                                                                                                                                                                                                                                                                                                                                                                                                                                                                                                                                                                                                                                                                                                                                                                                                                                                                                                                                                                                                                              |
| Site Restoration                            | 15 days  | Fri 5/17/24 | Fri 6/7/24  | _                                                                                                                                                                                                                                                                                                                                                                                                                                                                                                                                                                                                                                                                                                                                                                                                                                                                                                                                                                                                                                                                                                                                                                                                                                                                                                                                                                                                                                                                                                                                                                                                                                                                                                                                                                                                                                                                                                                                                                                                                                                                                                                              |
| Demobilization                              | 7 days   | Mon 5/27/24 | Wed 6/5/24  |                                                                                                                                                                                                                                                                                                                                                                                                                                                                                                                                                                                                                                                                                                                                                                                                                                                                                                                                                                                                                                                                                                                                                                                                                                                                                                                                                                                                                                                                                                                                                                                                                                                                                                                                                                                                                                                                                                                                                                                                                                                                                                                                |