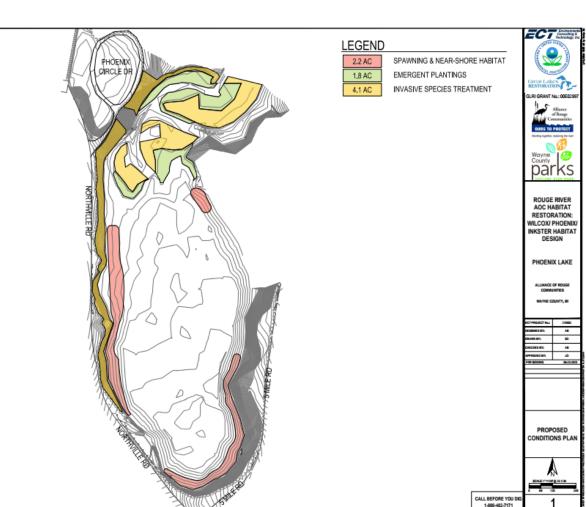

## > Skrhql{#Surmnfw#Frqfhsw

### Project

- ✓ Invasive Species Control, Revegetation, Erosion Repair
- ✓ Natural Sand Spawning Habitat
- ✓ Cover Habitat
- ✓ Emergent Habitat

#### Grant Metric Objectives

- 1.5 acres of habitat restored and created
- 4.0 acres of invasive species management

### Anticipated Outcomes

- 4.0 acres of habitat restored and created
- 4.1 acres of invasive species management