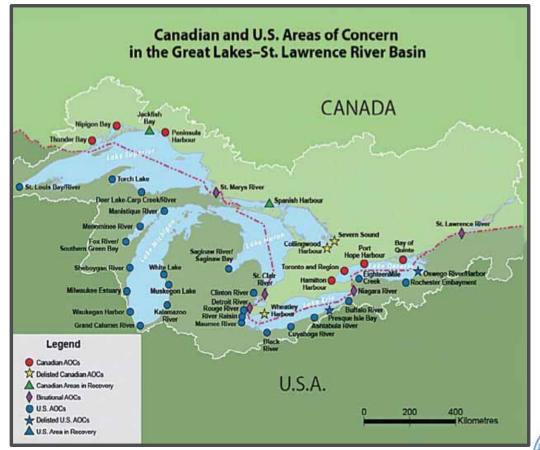

Wilcox and Phoenix Lakes Restoration Project









### > Surmhfw#Sduwqhuv#dqg#Jrdnv

- US Environmental Protection Agency: Great Lakes National Program Office- Funding (Great Lakes Restoration Initiative)
- > Alliance of Rouge Communities (ARC) Grant/Project Owner
- Wayne County Parks Land Owner/ARC Community Member
- City of Plymouth ARC Community Member
- Plymouth Township ARC Community Member
- Northville Township ARC Community Member
- Rouge River Advisory Council Local PAC
- > Environmental Consulting & Technology, Inc. (ECT) Engineer
- ENTACT Contractor



















### > Urxjh#Jyhu#Z dwhuvkhg#Duhd#i#Frqfhuq



#### 1987

**AOCs Identified** 

#### 2010

Great Lakes Restoration Initiative (GLRI)

#### 2016

Habitat Restoration Project List Approved







### > Judqw

2021 EPA GLRI Grant for Design (2021- 2022)

QAPP Topographic Survey

Wetland Streambank Assessment

T&E Design

Permitting

2022 EPA GLRI Grant for Implementation (2022- 2026)

Contract Documents Construction Bidding
Construction Grant Administration

Public Outreach

Implementation Grant Objectives

6.0 acres of habitat restored and created

- √ 4.5 acres at Wilcox
- √ 1.5 acres at Phoenix

Approximately 6,000 cubic yards of sediment were removed from Wilcox Lake

6.5 acres of invasive species management

- 2.5 acres at Wilcox
- √ 4.0 acres at Phoenix









## > Z ldr{#Surmnfw#Frqfhsw

### Project

- ✓ Invasive Species Contro