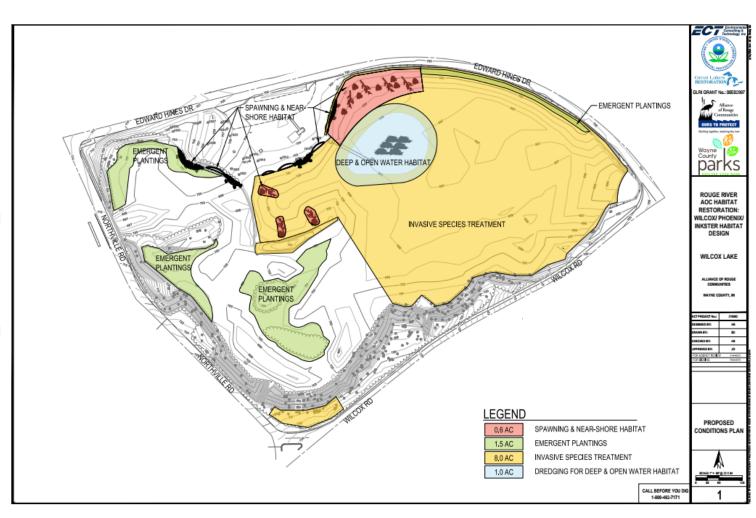

## > Z ldr{#Surmnfw#Frqfhsw

### Project

- ✓ Invasive Species Control, Revegetation, Erosion Repair
- ✓ Natural Sand Spawning Habitat
- ✓ Cover Habitat
- ✓ Emergent Habitat

#### Grant Metric Objectives

- 4.5 acres of habitat restored and created
- 2.5 acres of invasive species management

#### Anticipated Outcomes

- 3.6 acres of habitat restored and created
- 8.0 acres of invasive species management