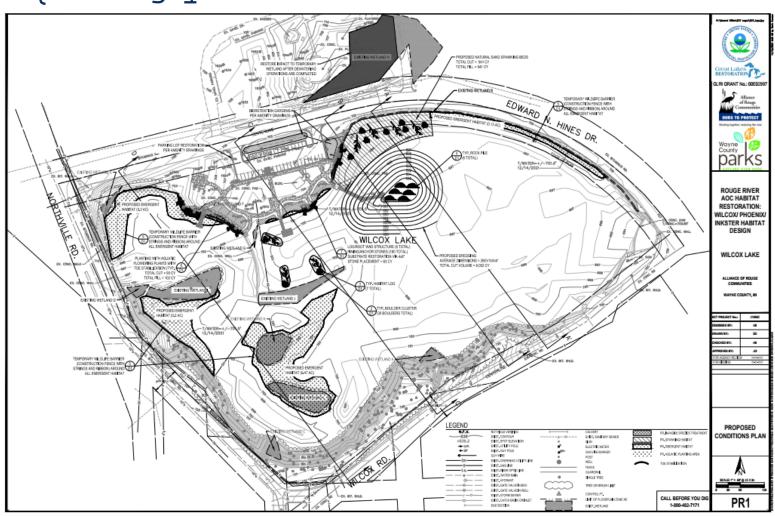

# > Z ldr{#Ghvljq

### Project

- ✓ Invasive Species Control, Revegetation, Erosion Repair
- ✓ Natural Sand Spawning Habitat
- ✓ Cover Habitat
- ✓ Emergent Habitat

#### Grant Metric Objectives

- 4.5 acres of habitat restored and created
- 2.5 acres of invasive species management

#### Anticipated Outcomes

- 3.6 acres of habitat restored and created
- 8.0 acres of invasive species management