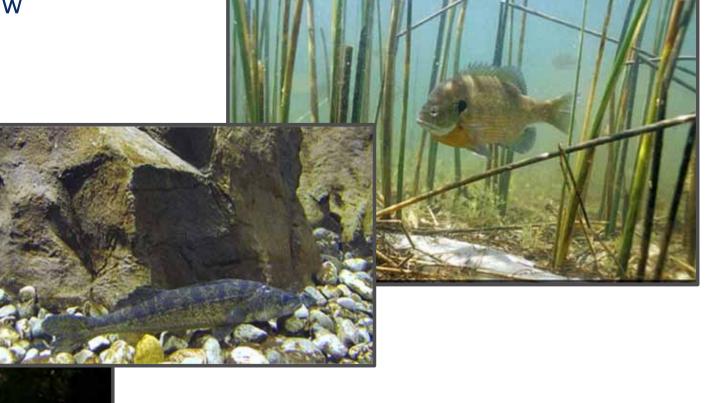

# > Skrhql{#shvljq

- > Ilvk# #Z logdih#Kdelwdw
  - Fish Spawning
    - Substrate and aquatic vegetation for egg-laying
  - Fish Nursery
  - Fish Cover
    - Nursery cover and feeding for Larval and juvenile
    - Escape predators
    - Attachment surfaces for foraging
    - Predator ambush
  - Turtle and Waterfowl Loafing
  - Nearshore and Aquatic Plantings help Insect Diversity

## > Vsdz qlqj#Kdelwdw

> Fryhu#Kdelwdw

> Wxuwdn#dqg#Z dwhuirzd# Ordilqj