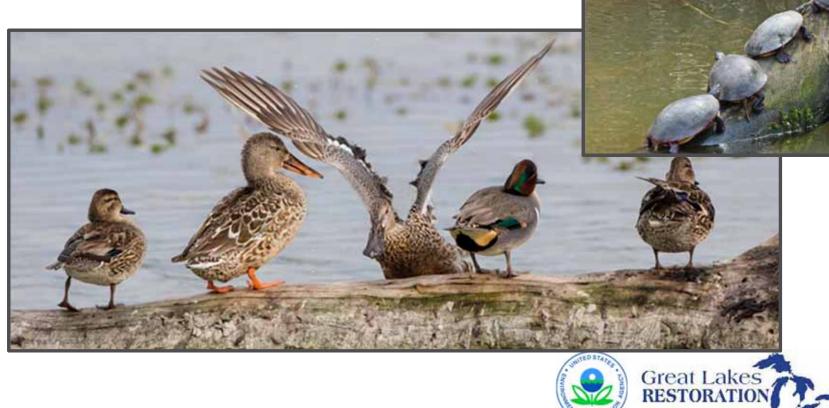

# > Skrhql{#shvljq

- > Ilvk# #Z logdih#Kdelwdw
  - Fish Spawning
    - Substrate and aquatic vegetation for egg-laying
  - Fish Nursery
  - Fish Cover
    - Nursery cover and feeding for Larval and juvenile
    - Escape predators
    - Attachment surfaces for foraging
    - Predator ambush
  - Turtle and Waterfowl Loafing
  - Nearshore and Aquatic Plantings help Insect Diversity

## > Vsdz qlqj#Kdelwdw

> Fryhu#Kdelwdw

> Wxuwdn#dqg#Z dwhuirzd# Ordilqj